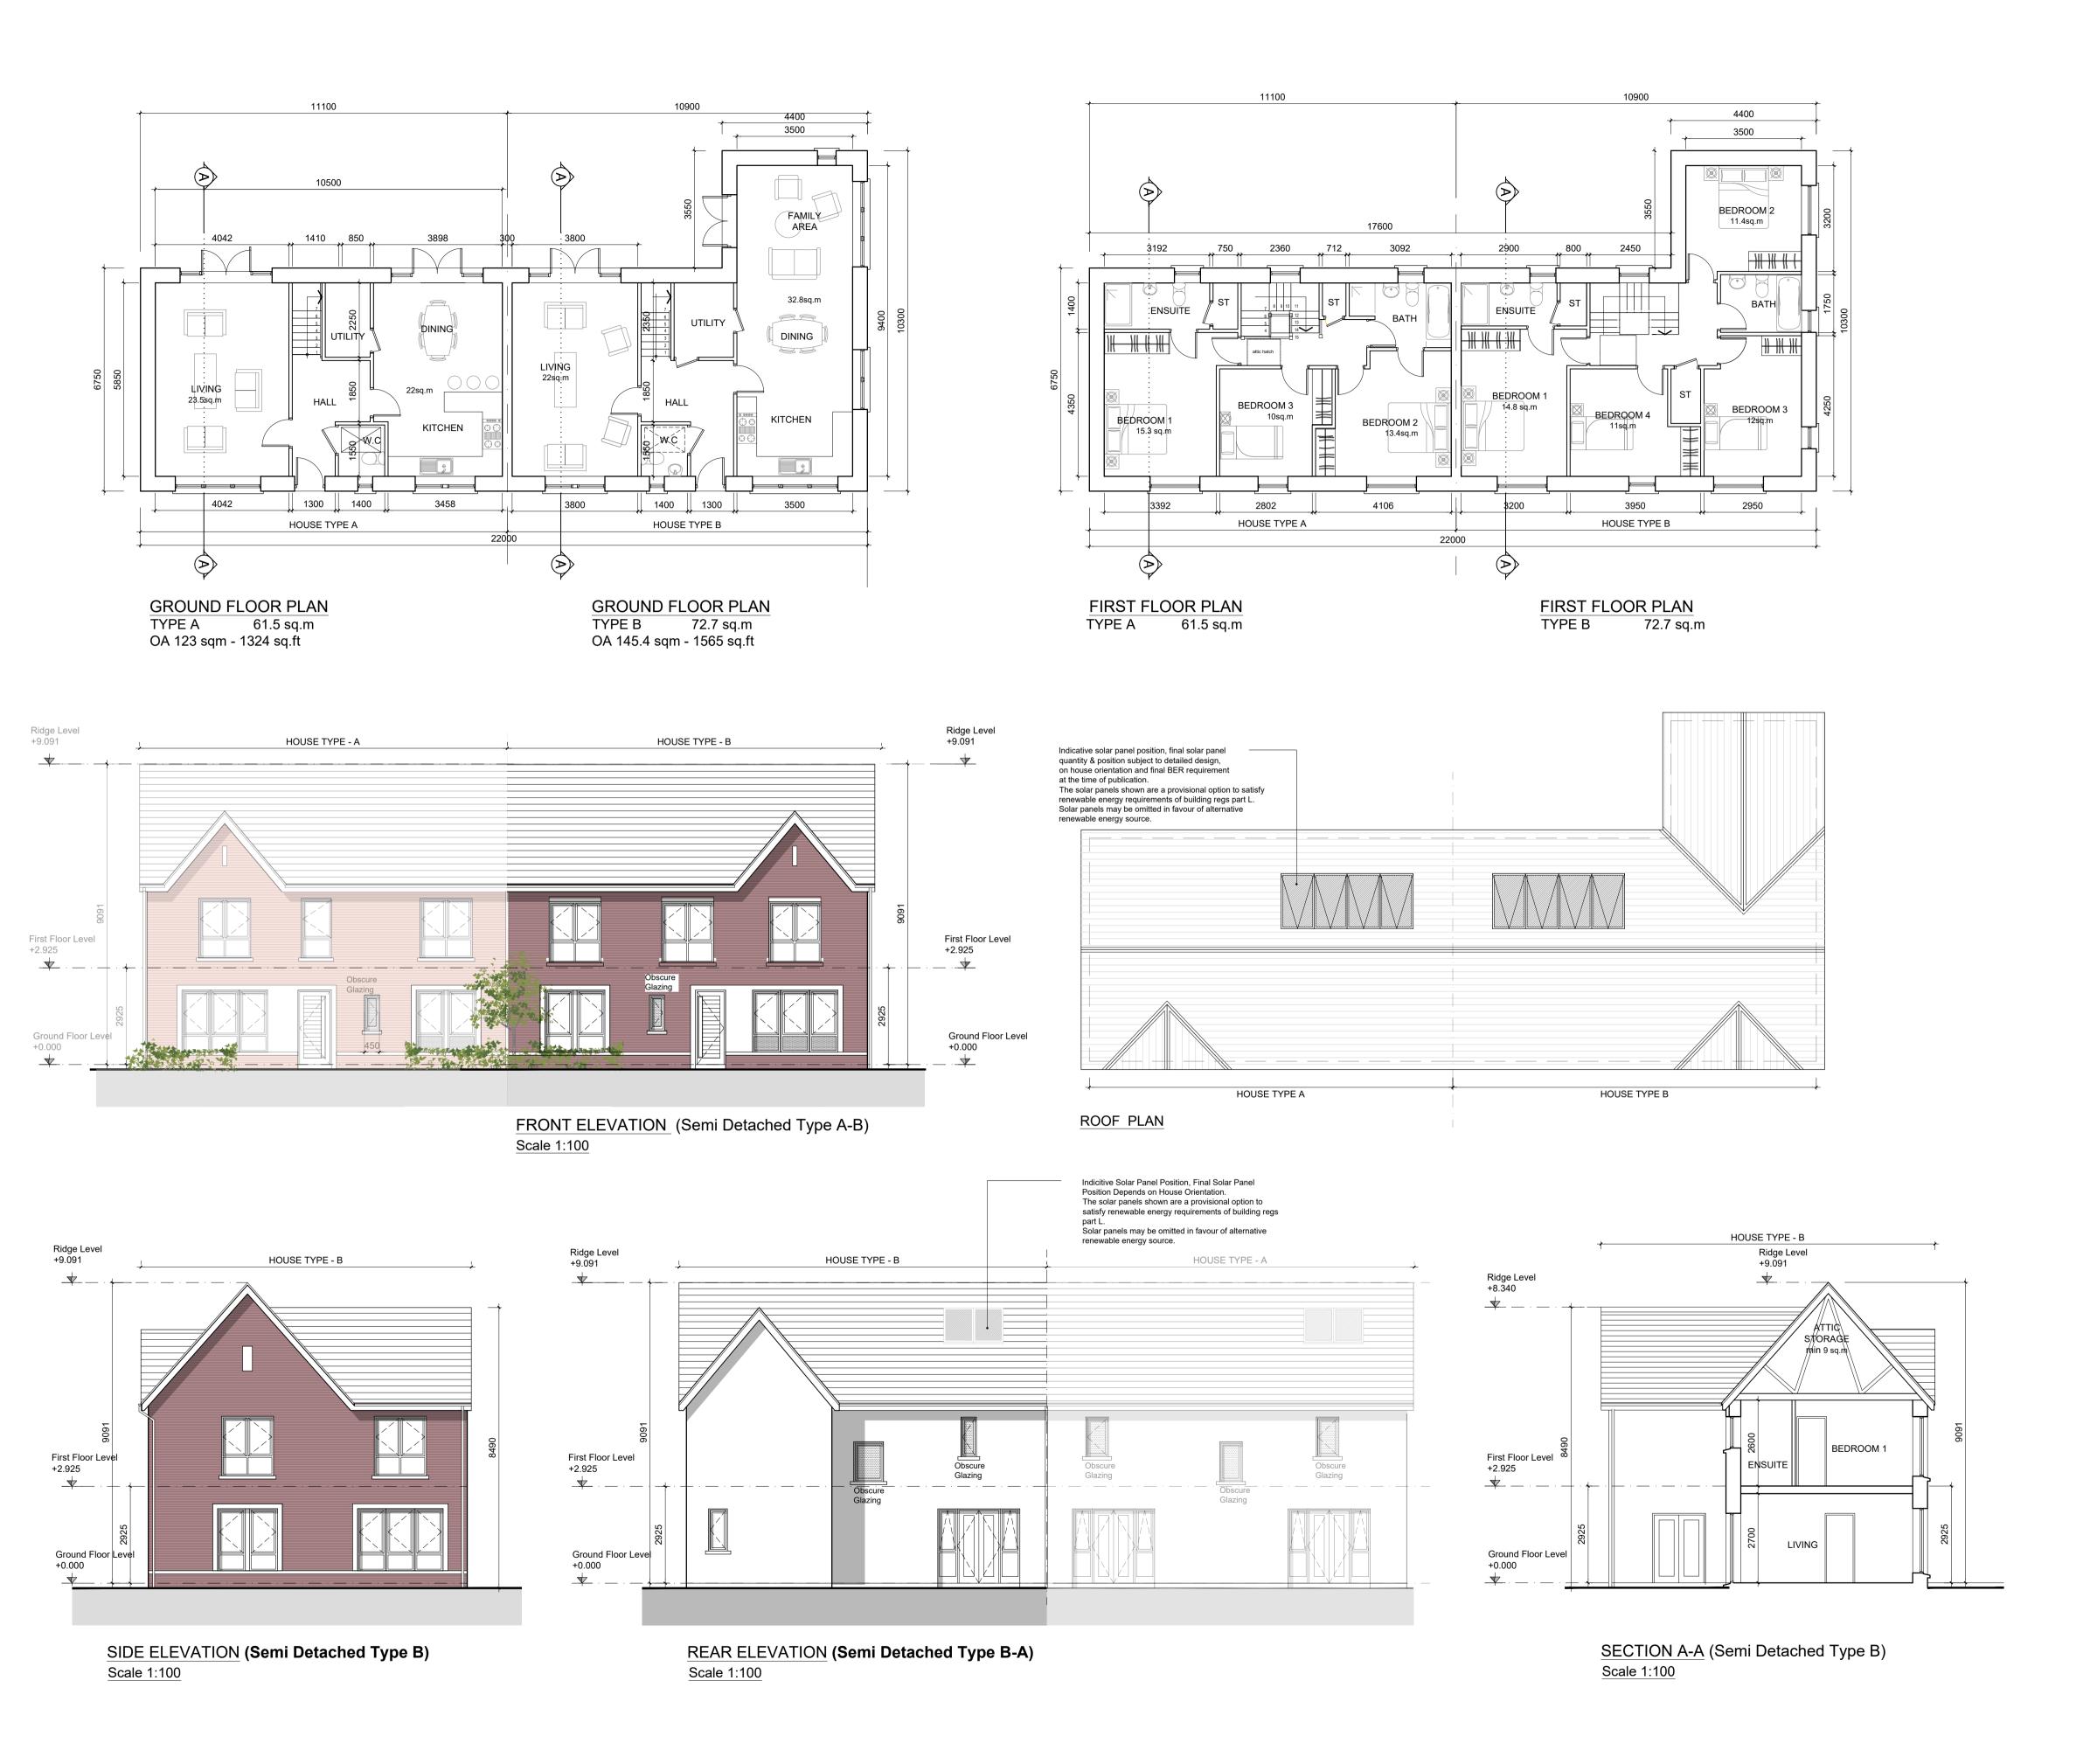

## GENERAL NOTES

THIS DRAWING TO BE READ IN CONJUNCTION WITH ARCHITECT'S DRAWINGS, CONSULTANT ENGINEER'S DRAWINGS AND SPECIFICATIONS & LANDSCAPE ARCHITECTS DRAWINGS

REFER TO ARCHITECT'S SITE PLAN PL100 FOR NORTH ORIENTATION.

LEVELS GIVEN ON HOUSE TYPE DRAWINGS ARE GIVEN TO A LOCAL ABSOLUTE ZERO LEVEL. FOR SPECIFIC LEVELS DEPENDING ON INDIVIDUAL UNIT LOCATION, REFER TO ARCHITECT'S CONTEXT SECTIONS AND ENGINEER'S DRAWINGS WHERE LEVELS ARE ARE ALL GIVEN IN RELATION TO LAND SURVEYOR'S BENCHMARK BASED ON MALIN HEAD DATUM LEVEL.

## NOTES ON FINISHES:

ROOF: TO BE FINISHED IN SLATE OR CONCRETE ROOF TILES IN SELECTED COLOUR OR SIMILAR APPROVED.

WALLS: SELECTED BRICKWORK WHERE INDICATED OTHERWISE

PAINTED SAND / CEMENT RENDER OR SELF COLOURED RENDER. EXPRESSED BANDS AROUND EXTERNAL OPES/ EXPRESSED LINTOLS OVER EXTERNAL OPES WHERE INDICATED TO BE RECONSTITUTED STONE (LIGHT CREAM LIMESTONE OR GRANITE EFFECT) OR RENDER

JOINERY: ALL WINDOWS AND DOORS, FRAMES AND LEAVES, TO

BE ALUMINIUM OR uPVC POWDER-COATED TO SELECTED COLOUR.

OBSCURE GLAZING WHERE INDICATED TO SENSITIVE

VINDOWS.

RAINWATER GOODS: GUTTERS, DOWNPIPES, AND FIXINGS TO BE uPVC OR ALUMINIUM POWDER COATED TO SELECTED COLOUR

House Type B

MCORM
MCCROSSAN O ROURKE MANNING ARCHITECTS

Moygaddy Castle, Co.Meath
DRAWN BY:

Moygaddy Castle, Co.Meath
Aug. '22

JC

REVISION:

House Type B - Character Area 3

Floor Plans, Elevations & Section

Aug. '22

JC

PL201

| NOTEO                                                                                                       | HOUSE TYPE B | Semi-Detached        | REVISIONS |             |     |  |
|-------------------------------------------------------------------------------------------------------------|--------------|----------------------|-----------|-------------|-----|--|
| NOTES:                                                                                                      |              | 145.4 SQM / 1565 SQF | DATE      | DESCRIPTION | No. |  |
| DO NOT SCALE FROM DRAWINGS. WORK TO FIGURED DIMENSIONS ONLY. ARCHITECT TO BE NOTIFIED OF ALL DISCREPANCIES. | 4 BED        | 140.4 CQW/ 1000CQ1   |           |             |     |  |
| DRAWINGS. WORK TO                                                                                           |              |                      |           |             |     |  |
| ONLY. ARCHITECT TO                                                                                          |              |                      |           |             |     |  |
| BE NOTIFIED OF ALL                                                                                          |              |                      |           |             |     |  |
| DISCREFANCIES.                                                                                              |              |                      |           |             |     |  |